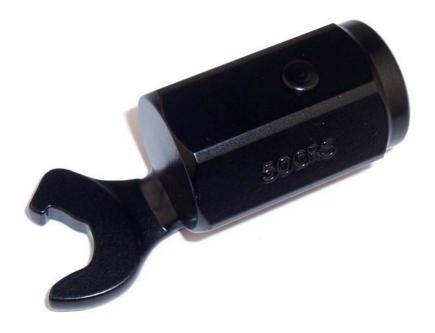

## **SOLUTION**

Special rapid jaw spanner end 13mm A/F with a 16mm spigot.

## **TECHNICAL SPECIFICATION / DATA HIGHLIGHTS**

Use with Slimline wrench model SLO THP Production 'P' type torque handle with 16mm spigot # 11090 pre-set to 15 N.m